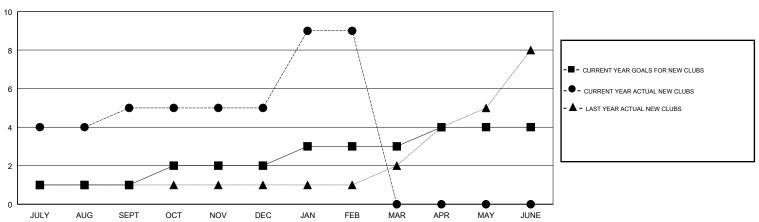

### GOALS AND ACTUAL NEW CLUBS CUMULATIVE

# GMT: BASSEY EDEM LOCATION NIGERIA GMT CA

| Clubs                 |               |           |               | Members               |                           |                         |                                                    |
|-----------------------|---------------|-----------|---------------|-----------------------|---------------------------|-------------------------|----------------------------------------------------|
| RESULTS FOR 2018-2019 |               |           |               | RESULTS FOR 2018-2019 |                           |                         |                                                    |
| QUARTER               | NEW CLUB GOAL | NEW CLUBS | DROPPED CLUBS | QUARTER               | MEMBER GROWTH NET<br>GOAL | MEMBER GROWTH<br>ACTUAL | DROPPED<br>MEMBERS ACTUAL<br>(including transfers) |
| JULY/AUG/SEPT         | 1             | 5         | 0             | JULY/AUG/SEPT         | 60                        | 140                     | 20                                                 |
| OCT/NOV/DEC           | 1             | 0         | 2             | OCT/NOV/DEC           | 30                        | 43                      | 133                                                |
| JAN/FEB/MAR           | 1             | 4         | 0             | JAN/FEB/MAR           | 40                        | 175                     | 25                                                 |
| APR/MAY/JUNE          | 1             | 0         | 0             | APR/MAY/JUNE          | 50                        | 0                       | 0                                                  |