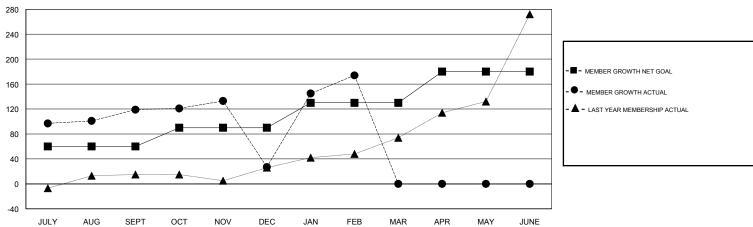

### GOALS AND ACTUAL MEMBERS CUMULATIVE

| DROPPED CLUBS: 2  DROPPED MEMBERS |     | 50 CLUBS OF 84 ADDED 1 OR MORE<br>NEW MEMBERS | GENDER DISTRIBUTION  MALE 1,355 (67.829  FEMALE 643 (32.18%)  Women Percentage Fiscal Year Goal: 40% | ,  |
|-----------------------------------|-----|-----------------------------------------------|------------------------------------------------------------------------------------------------------|----|
| DECEASED                          | 5   | CLICK HERE FOR CUMULATIVE                     | TOTAL FAMILY UNIT MEMBERS                                                                            |    |
| CLUB CANCELLED                    | 32  | MEMBERSHIP DATA                               |                                                                                                      | 77 |
| OTHER                             | 141 |                                               | FAMILY MEMBERS PAYING HALF DUES                                                                      | 77 |
| TOTAL                             | 178 |                                               |                                                                                                      |    |

# GMT: BASSEY EDEM LOCATION NIGERIA GMT CA

| Clubs                 |               |           |               | Members               |                           |                         |                                                    |
|-----------------------|---------------|-----------|---------------|-----------------------|---------------------------|-------------------------|----------------------------------------------------|
| RESULTS FOR 2018-2019 |               |           |               | RESULTS FOR 2018-2019 |                           |                         |                                                    |
| QUARTER               | NEW CLUB GOAL | NEW CLUBS | DROPPED CLUBS | QUARTER               | MEMBER GROWTH NET<br>GOAL | MEMBER GROWTH<br>ACTUAL | DROPPED<br>MEMBERS ACTUAL<br>(including transfers) |
| JULY/AUG/SEPT         | 1             | 5         | 0             | JULY/AUG/SEPT         | 60                        | 140                     | 20                                                 |
| OCT/NOV/DEC           | 1             | 0         | 2             | OCT/NOV/DEC           | 30                        | 43                      | 133                                                |
| JAN/FEB/MAR           | 1             | 4         | 0             | JAN/FEB/MAR           | 40                        | 175                     | 25                                                 |
| APR/MAY/JUNE          | 1             | 0         | 0             | APR/MAY/JUNE          | 50                        | 0                       | 0                                                  |